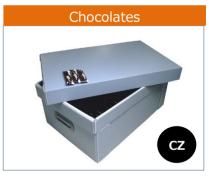

ox is made of PP continuous antistatic sheet.





### **Do.Cellar Box** is the solution for global transportation









Flat bottom



box and separator together.



Fixing



#### Do.Cellar Box is a new box for medical and food fields











Available use for production line.



# Features & Benefits

#### **Do.Cellar Box** is latest technical innovation



Very light and strong against impulse as made of PP low foamed sheet.





As coating continuous antistatic process, it is hard to get dirty and the effect lasts long and continuous even though after washing.





No hurt fingers and hands at working for some devices





Consisting of PP material only, Do.cellar Box is available recycleing for restraint of CO2 emissions.



#### **USES**

#### Do.Cellar Box has many uses