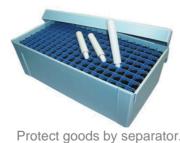

### **Do.Cellar Box** is the solution for global transportation

Flat bottom

box and separator together.

Fixing

No hurt fingers and hands at working for some devices

Consisting of PP material only, Do.cellar Box is available recycleing for restraint of CO2 emissions.