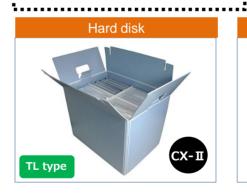

ar Box is made of PP continuous antistatic sheet.





### **Do.Cellar Box** is the solution for global transportation









Flat bottom



box and separator together.



Fixing



#### Do.Cellar Box is a new box for medical and food fields











Available use for production line.



# Features & Benefits

#### **Do.Cellar Box** is latest technical innovation



Very light and strong against impulse as made of PP low foamed sheet.





As coating continuous antistatic process, it is hard to get dirty and the effect lasts long and continuous even though after washing.





No hurt fingers and hands at working for some devices





Consisting of PP material only, Do.cellar Box is available recycleing for restraint of CO2 emissions.



#### **USES**

#### Do.Cellar Box has many uses