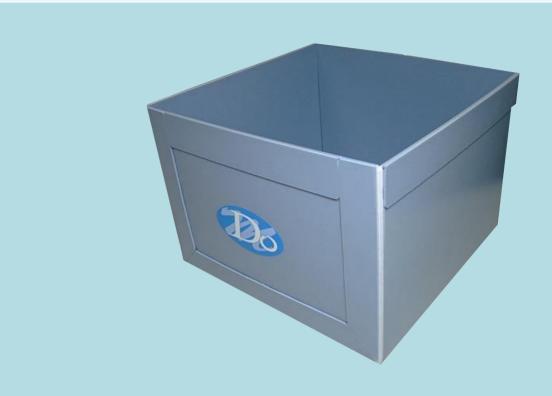

# Do.Cellar Box

## **PP Low Foam Box**

Seek Reforming Distribution and Safety of People and Product

Do.Cellar Box

Do.Cellar Box is made of PP continuous antistatic sheet.

### **Do.Cellar Box** is the solution for global transportation

Flat bottom

box and separator together.

Fixing