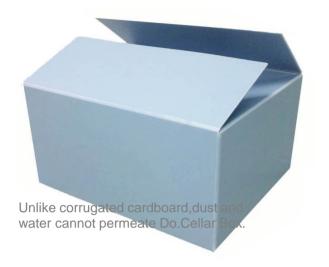

#### **Do.Cellar Box** is latest technical innovation

Very light and strong against impulse as made of PP low foamed sheet.

As coating continuous antistatic process, it is hard to get dirty and the effect lasts long and continuous even though after washing.

No hurt fingers and hands at working for some devices

Consisting of PP material only, Do.cellar Box is available recycleing for restraint of CO2 emissions.