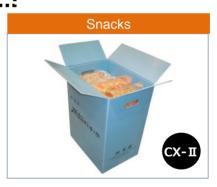

Box is made of PP continuous antistatic sheet.





### **Do.Cellar Box** is the solution for global transportation









Flat bottom



box and separator together.



Fixing



#### Do.Cellar Box is a new box for medical and food fields











Available use for production line.



# Features & Benefits

#### **Do.Cellar Box** is latest technical innovation



Very light and strong against impulse as made of PP low foamed sheet.





As coating continuous antistatic process, it is hard to get dirty and the effect lasts long and continuous even though after washing.





No hurt fingers and hands at working for some devices





Consisting of PP material only, Do.cellar Box is available recycleing for restraint of CO2 emissions.



#### **USES**

#### Do.Cellar Box has many uses