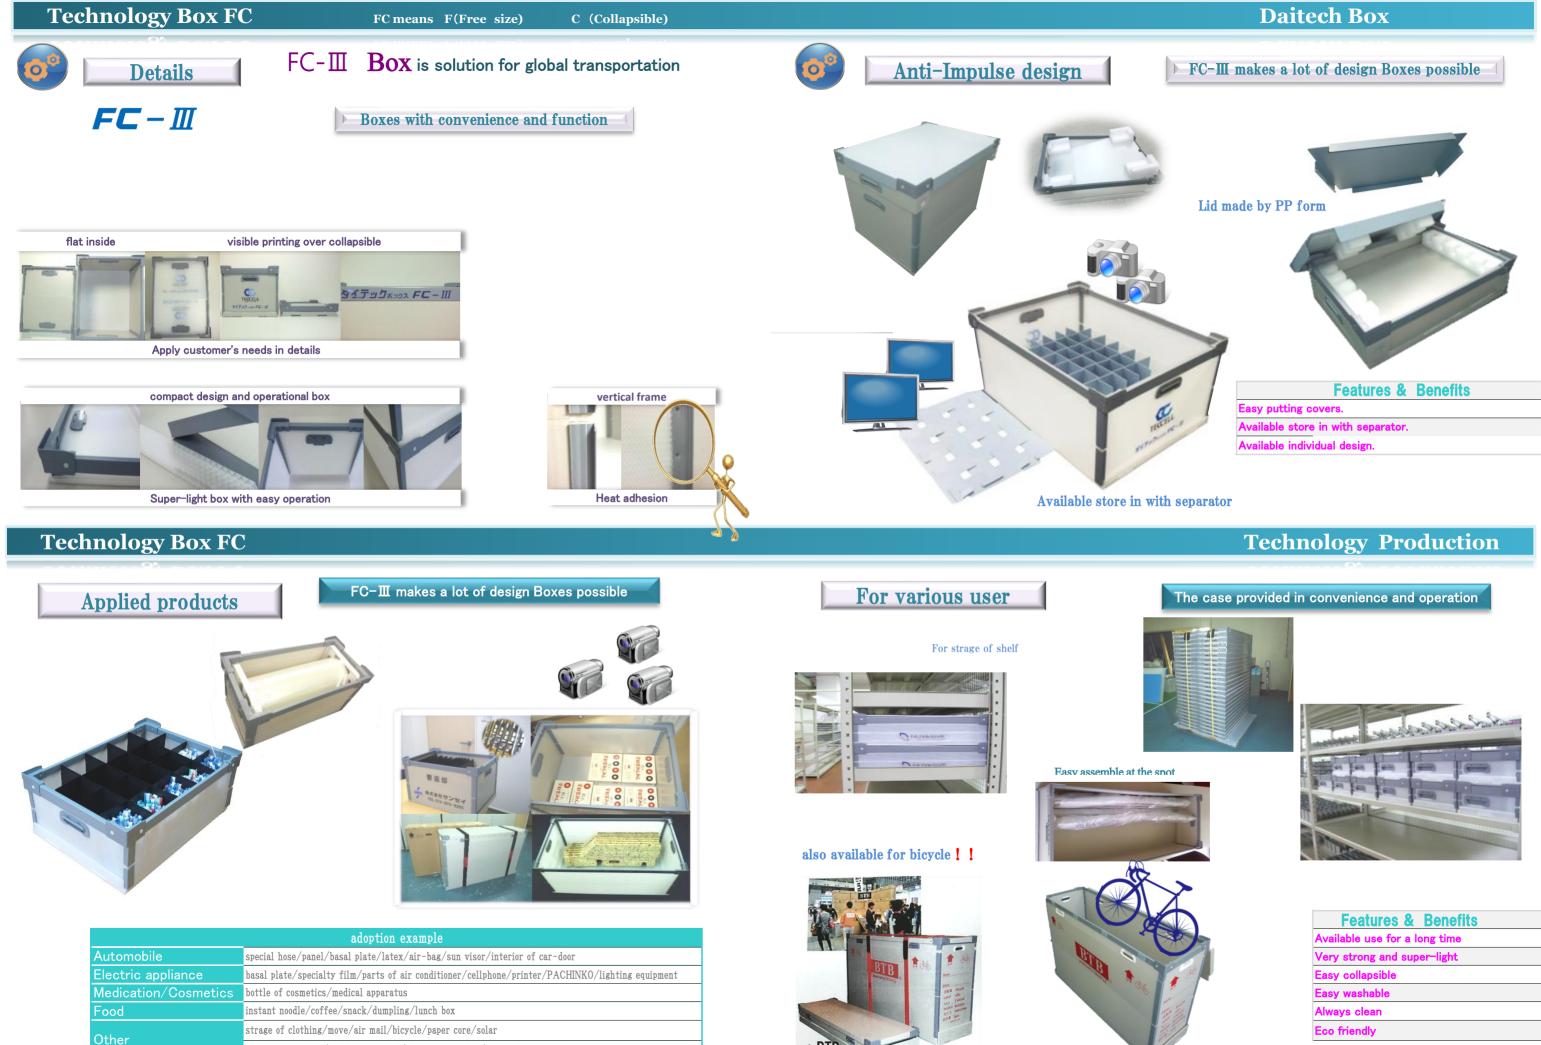

# *FC-II FC-II* Z

**Boxes Sized to Suit** 

2015.3 1

**Technology Box FC** 

2

### **Daitech Box**

everyday sundries/building material/aluminum member/heavy electric machinery

| Features & Benefits           |
|-------------------------------|
| Available use for a long time |
| Very strong and super-light   |
| Easy collapsible              |
| Easy washable                 |
| Always clean                  |
| Eco friendly                  |