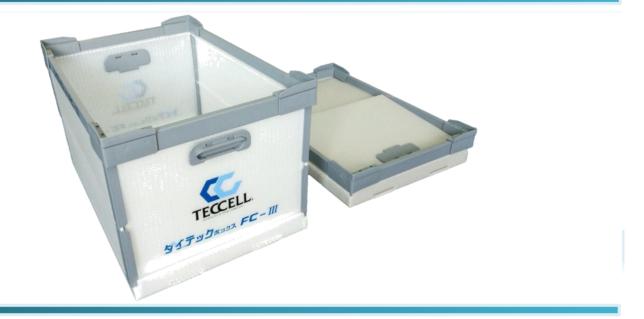

### **Daitech Box**

everyday sundries/building material/aluminum member/heavy electric machinery

| Features & Benefits           |
|-------------------------------|
| Available use for a long time |
| Very strong and super-light   |
| Easy collapsible              |
| Easy washable                 |
| Always clean                  |
| Eco friendly                  |