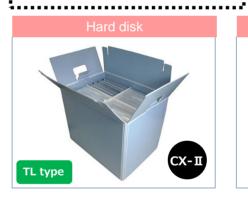

#### **Agricultural machinery parts** (overseas)

Do.Cellar Box Do.Cellar Box

Do.Cellar Box is made of PP continuous antistatic sheet.

Folding CX-I CX-II

box and separator together.

Flat bottom