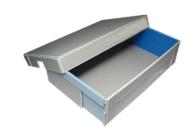

# Dai TechBox FC-III

Daitech Box FC-Ⅲ is Custom-made Collapsible Box.

**Technology Box** 

TW-580 1111-55

This lady can hold TW185 1250-37. Very light even though big!