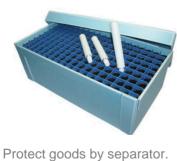

made Pallet made by PP Super Light Panel.

- Daitech Pallet is Free sized pallet which is used Ultra Light Honeycomb Panel.
- Daitech Pallet has Smooth Surface and Easy to Clean up.
- Daitech Pallet is Any-Size-Pallet for making just what you need.

Free Design









Type of pallet

- **S Type**---Single,Two-ways
- **D Type**---One side,Two-ways
- R Type---Both sides, Two ways
- **L Type**---Line Pallet







1100×1100



6.5kg!

#### **Special Processing**







#### **USES**

#### **Pharmaceutical company**





**Air Transport** 





## **Bicycle**







#### **Agricultural machinery parts** (overseas)







Do.Cellar Box Do.Cellar Box



Do.Cellar Box is made of PP continuous antistatic sheet.

Folding CX-I CX-II















box and separator together.



Flat bottom















#### L-----**Technical Details**









#### **USES**

,......

## Do.Cellar Box has many uses.