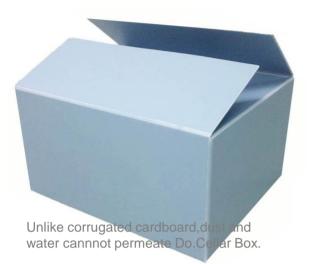

#### **Agricultural machinery parts** (overseas)

Do.Cellar Box Do.Cellar Box

Do.Cellar Box is made of PP continuous antistatic sheet.

Folding CX-I CX-II

box and separator together.

Flat bottom