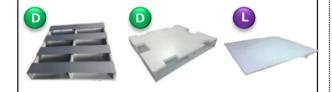

Free Design

Type of pallet

- **S Type**---Single,Two-ways
- **D Type**---One side,Two-ways
- R Type---Both sides, Two ways
- **L Type**---Line Pallet

1100×1100

6.5kg!