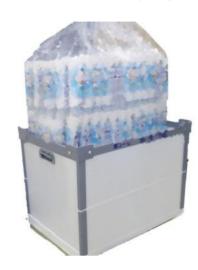

# Dai TechBox FC-III

Daitech Box FC-Ⅲ is Custom-made Collapsible Box.

**Technology Box** 

TW-580 1111-55

This lady can hold TW185 1250-37. Very light even though big!

# **Very Light**

As the body of Daitech Box FC-III made of honeycomb structure sheet, it is easy portable and lightweight.

Plastic Container
VS 175L