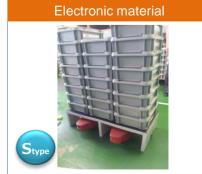

Free Design

Type of pallet

- **S Type**---Single,Two-ways
- **D Type**---One side,Two-ways
- R Type---Both sides, Two ways
- **L Type**---Line Pallet

1100×1100

6.5kg!