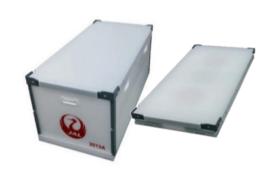

# Dai TechBox FC-III

Daitech Box FC-Ⅲ is Custom-made Collapsible Box.

**Technology Box** 

TW-580 1111-55

This lady can hold TW185 1250-37. Very light even though big!

## Made-to-Order

Custom-made-boxes can be designed to match your needs. We can also design partitions, lids, packing materials and so on.