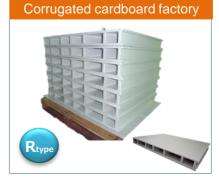

Free Design

Type of pallet

- **S Type**---Single,Two-ways
- **D Type**---One side,Two-ways
- R Type---Both sides, Two ways
- **L Type**---Line Pallet

1100×1100

6.5kg!