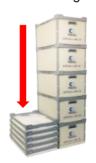

# **Space-Saving**

Just fold to reduce storage space.

## **Costs Cut**

Make your transportation more efficient!

Daitech Box FC-Ⅲ can be used repeatedly.