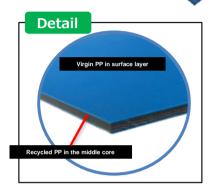

Products are designed for the people who use our products safety.

Consisting of PP material is available recycleing for restraint of CO2 emissions.

Protective Sheet

Yojokun is Hard PP Panel for protective sheet and floor materials.

No 1 ohmíya

- Yojokun is used Recycled PP in the middle core and it is Hard, Tough and Eco-friendly
- Yojokun is superior to Rigid Impact Resistance and is hard to be broken.
- No exhausting poisonous gas even if it is burned.
- As the antistatic processing, Dust does not come near.