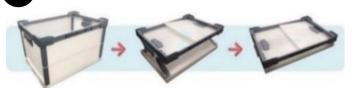

# Dai TechBox FC-III

Daitech Box FC-Ⅲ is Custom-made Collapsible Box.

**Technology Box** 

TW-580 1111-55

This lady can hold TW185 1250-37. Very light even though big!

# **Easy to Use**

Just hit both sides of the box for folding.

# **Easy Assembly**

Lift both frame of the short sides and expand outside plugging in the bottom.