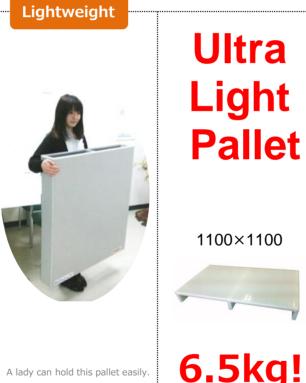

## Your Pallet VS Daitech Pallet

Dai Jech-Pallet

Dimensions:  $1100 \times 1100 \rightarrow 6.5 \text{kg}$ 

|                  | Daitech pallet | Plastic | Steel | Aluminum    |
|------------------|----------------|---------|-------|-------------|
| Weight           | 0              | 0       | ×     | $\triangle$ |
| Free Design      | 0              | Δ       | 0     | 0           |
| Cleaning         | 0              | 0       | ×     | 0           |
| Lot performance  | 0              | Δ       | 0     | 0           |
| Cost             | 0              | 0       | Δ     | ×           |
| Strength         | $\triangle$    | 0       | 0     | 0           |
| Water resistance | 0              | 0       | ×     | 0           |
|                  |                |         |       |             |

# Dai Tech-Pallet

Daitech Pallet is Costom-made Pallet made by PP Super Light Panel.

- Daitech Pallet is Free sized pallet which is used Ultra Light Honeycomb Panel.
- Daitech Pallet has Smooth Surface and Easy to Clean up.
- Daitech Pallet is Any-Size-Pallet for making just what you need.

Free Design

Type of pallet

- **S Type**---Single,Two-ways
- **D Type**---One side,Two-ways
- R Type---Both sides, Two ways
- **L Type**---Line Pallet

1100×1100

6.5kg!