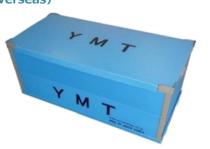

#### **Agricultural machinery parts** (overseas)

Do.Cellar Box Do.Cellar Box

Do.Cellar Box is made of PP continuous antistatic sheet.

Folding CX-I CX-II

box and separator together.

Flat bottom