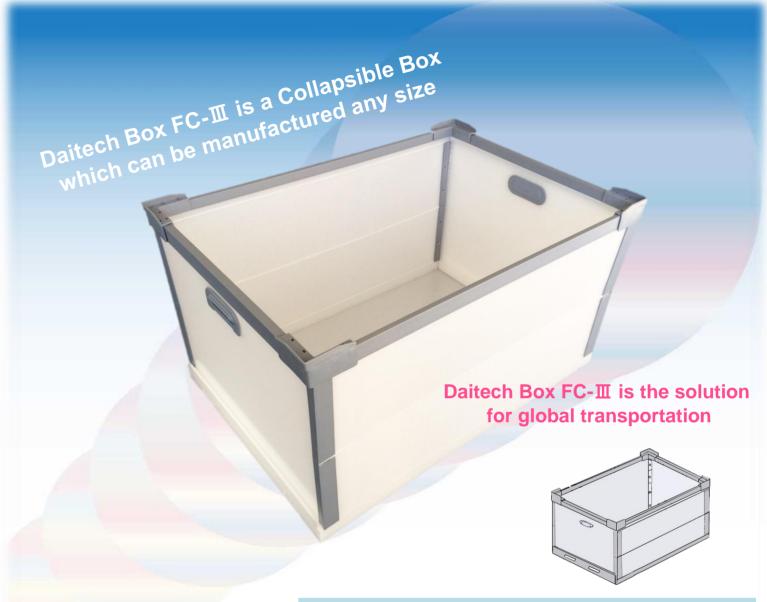

# Dai TechBox FC-III

Daitech Box FC-Ⅲ is Custom-made Collapsible Box.

**Technology Box** 

TW-580 1111-55

This lady can hold TW185 1250-37. Very light even though big!

## Made-to-Order

Custom-made-boxes can be designed to match your needs. We can also design partitions, lids, packing materials and so on.