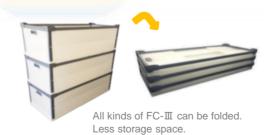

It is hard to get dirty and the effect lasts long as using PP which is coated continuous antistatic process.





Products are designed for the people who use our products safety.





Consisting of PP material is available recycleing for restraint of CO2 emissions.





Protective Sheet



Yojokun is Hard PP Panel for protective sheet and floor materials.





No 1 ohmíya



- Yojokun is used Recycled PP in the middle core and it is Hard, Tough and Eco-friendly
- Yojokun is superior to Rigid Impact Resistance and is hard to be broken.
- No exhausting poisonous gas even if it is burned.
- As the antistatic processing, Dust does not come near.













# USES



#### Protective Sheeting



# Dai TechBox FC-III

Daitech Box FC-Ⅲ is Custom-made Collapsible Box.

**Technology Box** 







TW-580 1111-55

This lady can hold TW185 1250-37. Very light even though big!

#### DaiTech Box FC-III SIZE LIST

| _  |                |                       |                       |         |          |        |                 |                 |
|----|----------------|-----------------------|-----------------------|---------|----------|--------|-----------------|-----------------|
|    | Item           | Dimensions(mm)        | Inner size(mm)        | Color   | Volume   | Weight | Height (Folded) |                 |
|    |                | Length × Width × High | Length × Width × High |         | <b>ا</b> | KG     | up to<br>flame  | up to<br>corner |
| 1  | TW-185 1250-37 | 1190 × 498 × 392      | 1140×470×370          | Natural | 185      | 3.5    | 89              | 101