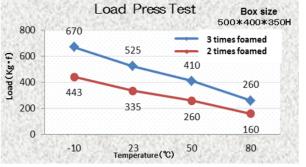

- Daitech Pallet is Free sized pallet which is used Ultra Light Honeycomb Panel.
- Daitech Pallet has Smooth Surface and Easy to Clean up.
- Daitech Pallet is Any-Size-Pallet for making just what you need.

Free Design









Type of pallet

- **S Type**---Single,Two-ways
- **D Type**---One side,Two-ways
- R Type---Both sides, Two ways
- **L Type**---Line Pallet







1100×1100



6.5kg!

#### **Special Processing**







#### **USES**

#### **Pharmaceutical company**





**Air Transport** 





## **Bicycle**







#### **Agricultural machinery parts** (overseas)







Do.Cellar Box Do.Cellar Box



Do.Cellar Box is made of PP continuous antistatic sheet.

Folding CX-I CX-II















box and separator together.



Flat bottom















#### L-----**Technical Details**









#### **USES**

,......

## Do.Cellar Box has many uses.