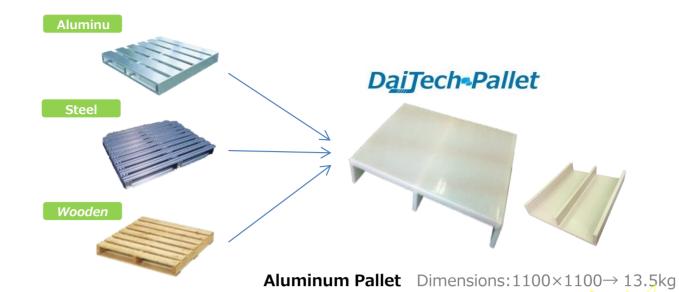

## Your Pallet VS Daitech Pallet

Dai Jech-Pallet

Dimensions:  $1100 \times 1100 \rightarrow 6.5 \text{kg}$ 

|                  | Daitech pallet | Plastic | Steel | Aluminum    |
|------------------|----------------|---------|-------|-------------|
| Weight           | 0              | 0       | ×     | $\triangle$ |
| Free Design      | 0              | Δ       | 0     | 0           |
| Cleaning         | 0              | 0       | ×     | 0           |
| Lot performance  | 0              | Δ       | 0     | 0           |
| Cost             | 0              | 0       | Δ     | ×           |
| Strength         | $\triangle$    | 0       | 0     | 0           |
| Water resistance | 0              | 0       | ×     | 0           |
|                  |                |         |       |             |

# Dai Tech-Pallet

Daitech Pallet is Costom-made Pallet made by PP Super Light Panel.

- Daitech Pallet is Free sized pallet which is used Ultra Light Honeycomb Panel.
- Daitech Pallet has Smooth Surface and Easy to Clean up.
- Daitech Pallet is Any-Size-Pallet for making just what you need.

Free Design

Type of pallet

- **S Type**---Single,Two-ways
- **D Type**---One side,Two-ways
- R Type---Both sides, Two ways
- **L Type**---Line Pallet

1100×1100

6.5kg!