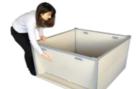

It is hard to get dirty and the effect lasts long as using PP which is coated continuous antistatic process.





Products are designed for the people who use our products safety.





Consisting of PP material is available recycleing for restraint of CO2 emissions.





Protective Sheet



Yojokun is Hard PP Panel for protective sheet and floor materials.





No 1 ohmíya



- Yojokun is used Recycled PP in the middle core and it is Hard, Tough and Eco-friendly
- Yojokun is superior to Rigid Impact Resistance and is hard to be broken.
- No exhausting poisonous gas even if it is burned.
- As the antistatic processing, Dust does not come near.













# USES



#### Protective Sheeting



# Dai TechBox FC-III

Daitech Box FC-Ⅲ is Custom-made Collapsible Box.

**Technology Box** 







TW-580 1111-55

This lady can hold TW185 1250-37. Very light even though big!

#### DaiTech Box FC-III SIZE LIST

| _  |                |                       |                       |         |          |        |                 |                 |
|----|----------------|-----------------------|-----------------------|---------|----------|--------|-----------------|-----------------|
|    | Item           | Dimensions(mm)        | Inner size(mm)        | Color   | Volume   | Weight | Height (Folded) |                 |
|    |                | Length × Width × High | Length × Width × High |         | <b>ا</b> | KG     | up to<br>flame  | up to<br>corner |
| 1  | TW-185 1250-37 | 1190 × 498 × 392      | 1140×470×370          | Natural | 185      | 3.5    | 89              | 101