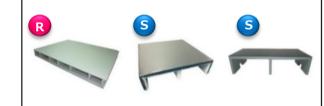

Free Design

Type of pallet

- **S Type**---Single,Two-ways
- **D Type**---One side,Two-ways
- R Type---Both sides, Two ways
- **L Type**---Line Pallet

1100×1100

6.5kg!