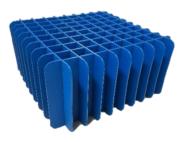

#### **Agricultural machinery parts** (overseas)

Do.Cellar Box Do.Cellar Box

Do.Cellar Box is made of PP continuous antistatic sheet.

Folding CX-I CX-II

box and separator together.

Flat bottom