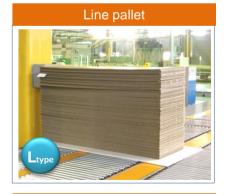

Free Design

Type of pallet

- **S Type**---Single,Two-ways
- **D Type**---One side,Two-ways
- R Type---Both sides, Two ways
- **L Type**---Line Pallet

1100×1100

6.5kg!