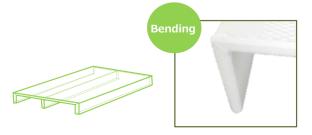

# Dai Tech-Pallet

Daitech Pallet is Costom-made Pallet made by PP Super Light Panel.

- Daitech Pallet is Free sized pallet which is used Ultra Light Honeycomb Panel.
- Daitech Pallet has Smooth Surface and Easy to Clean up.
- Daitech Pallet is Any-Size-Pallet for making just what you need.

Free Design

Type of pallet

- **S Type**---Single,Two-ways
- **D Type**---One side,Two-ways
- R Type---Both sides, Two ways
- **L Type**---Line Pallet

1100×1100

6.5kg!