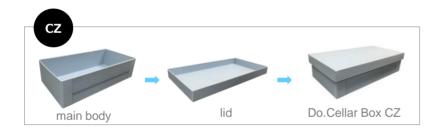

#### **Agricultural machinery parts** (overseas)

Do.Cellar Box Do.Cellar Box

Do.Cellar Box is made of PP continuous antistatic sheet.

Folding CX-I CX-II

box and separator together.

Flat bottom