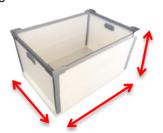

# Dai TechBox FC-III

Daitech Box FC-Ⅲ is Custom-made Collapsible Box.

**Technology Box** 

TW-580 1111-55

This lady can hold TW185 1250-37. Very light even though big!

#### DaiTech Box FC-III SIZE LIST

| _  |                |                       |                       |         |          |        |                 |                 |
|----|----------------|-----------------------|-----------------------|---------|----------|--------|-----------------|-----------------|
|    | Item           | Dimensions(mm)        | Inner size(mm)        | Color   | Volume   | Weight | Height (Folded) |                 |
|    |                | Length × Width × High | Length × Width × High |         | <b>ا</b> | KG     | up to<br>flame  | up to<br>corner |
| 1  | TW-185 1250-37 | 1190 × 498 × 392      | 1140×470×370          | Natural | 185      | 3.5    | 89              | 101             |
| 2  | TS-138 1250-28 | 1192 × 498 × 302      | 1150 × 470 × 280      | Natural | 138      | 2.8    | 81              | 93              |
| 3  | TW-570 1012-55 | 990×1188×572          | 940×1160×550          | Gray    | 570      | 6.7    | 109             | 121             |
| 4  | TW-284 1155-55 | 1090 × 548 × 572      | 1040 × 520 × 550      | Natural | 284      | 4.4    | 89              | 101             |
| 5  | TW-214 1155-42 | 1090 × 548 × 442      | 1040 × 520 × 420      | Natural | 214      | 3.7    | 89              | 101             |
| 6  | TW-165 1155-33 | 1090 × 548 × 352      | 1040 × 520 × 330      | Natural | 165      | 3.2    | 89              | 101             |
| 7  | TW-121 1136-37 | 1090 × 363 × 392      | 1040 × 335 × 370      | Natural | 120      | 2.8    | 89              | 101             |
| 8  | TW-120 6545-51 | 640 × 448 × 532       | 590 × 420 × 510       | Natural | 120      | 2.8    | 121             | 133             |
| 9  | TZ-140 6545-59 | 640 × 448 × 612       | 590 × 420 × 590       | Natural | 140      | 3.2    | 149             | 161             |
| 10 | TW-580 1111-55 | 1090 × 1088 × 572     | 1040 × 1060 × 550     | Gray    | 570      | 6.6    | 109             | 121             |
| 11 | TW-126 6050-52 | 590 × 498 × 542       | 540 × 470 × 520       | Natural | 126      | 2.9    | 89              | 101             |
| 12 | TS-105 6050-43 | 592 × 498 × 452       | 550 × 470 × 430       | Natural | 105      | 2.3    | 81              | 93              |
| 13 | TS-84 6050-35  | 592 × 498 × 372       | 550 × 470 × 350       | Natural | 84       | 2.0    | 81              | 93              |
| 14 | TW-139 1040-42 | 990 × 398 × 442       | 940 × 375 × 420       | Natural | 139      | 3.0    | 89              | 101             |
| 15 | TS-104 1040-32 | 992 × 398 × 342       | 950 × 370 × 320       | Natural | 104      | 2.4    | 81              | 93              |
| 16 | TW-202 8055-55 | 790 × 548 × 572       | 740 × 520 × 550       | Natural | 202      | 3.7    | 89              | 101             |
| 17 | TW-152 8055-42 | 790 × 548 × 442       | 740 × 520 × 420       | Natural | 152      | 3.1    | 89              | 101             |
| 18 | TW-117 8055-33 | 790 × 548 × 352       | 740 × 520 × 330       | Natural | 117      | 2.7    | 89              | 101             |
| 19 | TW-162 7060-47 | 690 × 598 × 492       | 640 × 570 × 470       | Natural | 162      | 3.3    | 89              | 101             |
| 20 | TS-128 7060-37 | 692 × 598 × 392       | 650 × 570 × 370       | Natural | 128      | 2.5    | 81              | 93              |