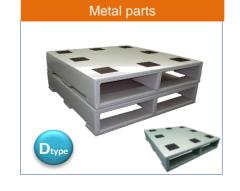

Free Design

Type of pallet

- **S Type**---Single,Two-ways
- **D Type**---One side,Two-ways
- R Type---Both sides, Two ways
- **L Type**---Line Pallet

1100×1100

6.5kg!