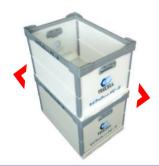

# Dai TechBox FC-III

Daitech Box FC-Ⅲ is Custom-made Collapsible Box.

**Technology Box** 

TW-580 1111-55

This lady can hold TW185 1250-37. Very light even though big!

# **Easy to Use**

Just hit both sides of the box for folding.

# **Space-Saving**

Just fold to reduce storage space.