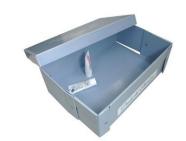

# Dai TechBox FC-III

Daitech Box FC-Ⅲ is Custom-made Collapsible Box.

**Technology Box** 

TW-580 1111-55

This lady can hold TW185 1250-37. Very light even though big!