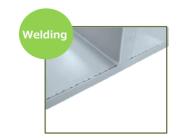

| $\triangle$    | 0       | 0     | 0           |
| Water resistance | 0              | 0       | ×     | 0           |
|                  |                |         |       |             |

#### **USES**

. ..........

,....,





Medical factory









7

**Technology Box** 

# Dai Tech-Pallet

Daitech Pallet is Costom-made Pallet made by PP Super Light Panel.

- Daitech Pallet is Free sized pallet which is used Ultra Light Honeycomb Panel.
- Daitech Pallet has Smooth Surface and Easy to Clean up.
- Daitech Pallet is Any-Size-Pallet for making just what you need.

Free Design









Type of pallet

- **S Type**---Single,Two-ways
- **D Type**---One side,Two-ways
- R Type---Both sides, Two ways
- **L Type**---Line Pallet







1100×1100



6.5kg!

#### **Special Processing**







#### **USES**

#### **Pharmaceutical company**





**Air Transport** 





## **Bicycle**







#### **Agricultural machinery parts** (overseas)







Do.Cellar Box Do.Cellar Box



Do.Cellar Box is made of PP continuous antistatic sheet.

Folding CX-I CX-II















box and separator together.



Flat bottom















#### L-----**Technical Details**









#### **USES**

,......

## Do.Cellar Box has many uses.