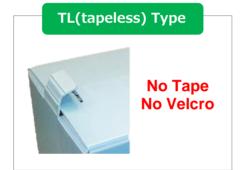

#### **Agricultural machinery parts** (overseas)

Do.Cellar Box Do.Cellar Box

Do.Cellar Box is made of PP continuous antistatic sheet.

Folding CX-I CX-II

box and separator together.

Flat bottom