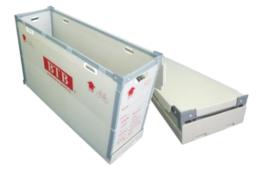

# Dai TechBox FC-III

Daitech Box FC-Ⅲ is Custom-made Collapsible Box.

**Technology Box** 

TW-580 1111-55

This lady can hold TW185 1250-37. Very light even though big!

#### DaiTech Box FC-III SIZE LIST

| _  |                |                       |                       |         |          |        |                 |                 |
|----|----------------|-----------------------|-----------------------|---------|----------|--------|-----------------|-----------------|
|    | Item           | Dimensions(mm)        | Inner size(mm)        | Color   | Volume   | Weight | Height (Folded) |                 |
|    |                | Length × Width × High | Length × Width × High |         | <b>ا</b> | KG     | up to<br>flame  | up to<br>corner |
| 1  | TW-185 1250-37 | 1190 × 498 × 392      | 1140×470×370          | Natural | 185      | 3.5    | 89              | 101             |
| 2  | TS-138 1250-28 | 1192 × 498 × 302      | 1150 × 470 × 280      | Natural | 138      | 2.8    | 81              | 93              |
| 3  | TW-570 1012-55 | 990×1188×572          | 940×1160×550          | Gray    | 570      | 6.7    | 109             | 121             |
| 4  | TW-284 1155-55 | 1090 × 548 × 572      | 1040 × 520 × 550      | Natural | 284      | 4.4    | 89              | 101             |
| 5  | TW-214 1155-42 | 1090 × 548 × 442      | 1040 × 520 × 420      | Natural | 214      | 3.7    | 89              | 101             |
| 6  | TW-165 1155-33 | 1090 × 548 × 352      | 1040 × 520 × 330      | Natural | 165      | 3.2    | 89              | 101             |
| 7  | TW-121 1136-37 | 1090 × 363 × 392      | 1040 × 335 × 370      | Natural | 120      | 2.8    | 89              | 101             |
| 8  | TW-120 6545-51 | 640 × 448 × 532       | 590 × 420 × 510       | Natural | 120      | 2.8    | 121             | 133             |
| 9  | TZ-140 6545-59 | 640 × 448 × 612       | 590 × 420 × 590       | Natural | 140      | 3.2    | 149             | 161             |
| 10 | TW-580 1111-55 | 1090 × 1088 × 572     | 1040 × 1060 × 550     | Gray    | 570      | 6.6    | 109             | 121             |
| 11 | TW-126 6050-52 | 590 × 498 × 542       | 540 × 470 × 520       | Natural | 126      | 2.9    | 89              | 101             |
| 12 | TS-105 6050-43 | 592 × 498 × 452       | 550 × 470 × 430       | Natural | 105      | 2.3    | 81              | 93              |
| 13 | TS-84 6050-35  | 592 × 498 × 372       | 550 × 470 × 350       | Natural | 84       | 2.0    | 81              | 93              |
| 14 | TW-139 1040-42 | 990 × 398 × 442       | 940 × 375 × 420       | Natural | 139      | 3.0    | 89              | 101             |
| 15 | TS-104 1040-32 | 992 × 398 × 342       | 950 × 370 × 320       | Natural | 104      | 2.4    | 81              | 93              |
| 16 | TW-202 8055-55 | 790 × 548 × 572       | 740 × 520 × 550       | Natural | 202      | 3.7    | 89              | 101             |
| 17 | TW-152 8055-42 | 790 × 548 × 442       | 740 × 520 × 420       | Natural | 152      | 3.1    | 89              | 101             |
| 18 | TW-117 8055-33 | 790 × 548 × 352       | 740 × 520 × 330       | Natural | 117      | 2.7    | 89              | 101             |
| 19 | TW-162 7060-47 | 690 × 598 × 492       | 640 × 570 × 470       | Natural | 162      | 3.3    | 89              | 101             |
| 20 | TS-128 7060-37 | 692 × 598 × 392       | 650 × 570 × 370       | Natural | 128      | 2.5    | 81              | 93              |